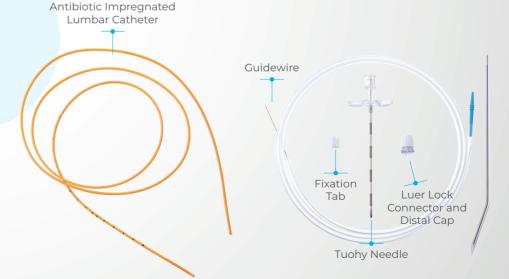

### **Lumbar Catheter Kit**

The **Lumbar Catheters** are made from durable barium silicon material, ensuring flexibility and reliability during medical procedures. Tantalum length markings are clearly visible on the catheter, indicating every centimeter from the **5 cm to 20 cm**, enabling precise placement. At the proximal end of the catheter, **24 drainage holes** are strategically positioned in 4 rows, with 6 holes per row, to facilitate effective drainage.

An **antibiotic-impregnated** option is available for **Lumbar Catheters**. These catheters are impregnated with **Clindamycin and Rifampicin**, which are released in a controlled manner over a 28-day period, providing continuous infection prevention.

#### The Lumbar Catheter Kit includes:

- Lumbar Catheter:
  - Inner Diameter (ID): 0.8 mm
  - Outer Diameter (OD): 1.6 mm
  - Length (L): 80 cm
- Tuohy Needle
- Guidewire
- Angled Trocar
- Luer Lock Connector
- Fixation Tab