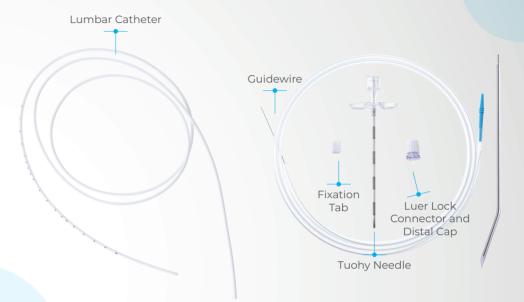

## **Lumbar Catheter Kit**

Lumbar catheters are crafted from **barium silicone** material, ensuring flexibility, durability, and excellent imaging visibility.

- Tantalum length markings are provided along the catheter, at each centimeter from the 5 cm to 20 cm, for precise placement.
- At the **proximal end**, the catheter features **24 drainage holes**, arranged as **6 holes along 4 rows**, ensuring effective fluid drainage.

# Tuohy Needle Fixation Tab

Guidewire

#### **Lumbar Catheter Kit Includes:**

- Lumbar Catheter (ID: 0.8 mm | OD: 1.6 mm | L: 100 cm)
- 14G Tuohy Needle
- Guidewire
- Fixation Tab