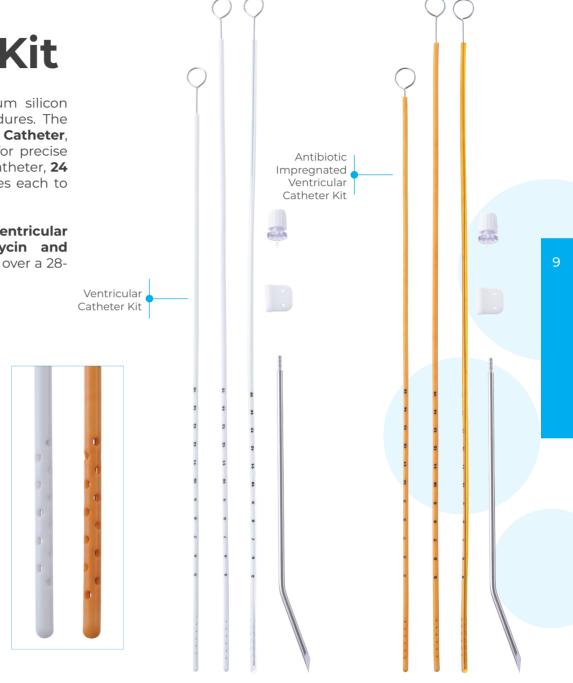

## **Ventricular Catheter Kit**

Ventricular catheters are made of **barium silicone** material and feature **tantalum length markings** for enhanced visibility. These markings are located at each centimeter from the **5 cm to 15 cm** of the catheter.

At the **proximal end**, the catheter is designed with **six drainage holes arranged in four rows** to ensure optimal drainage.

Additionally, ventricular catheters are available with an **antibiotic-impregnated option**, featuring **Clindamycin and Rifampicin**. These antibiotics are released in a **controlled manner for up to 28 days**, providing effective infection prevention.

#### **Ventricular Catheter Kit Includes:**

- Ventricular Catheter (ID: 1.3 mm | OD: 2.5 mm | L: 23 cm)
- Stylet
- Right-Angled Connector

Barium Impregnated Standard Ventricular Catheter