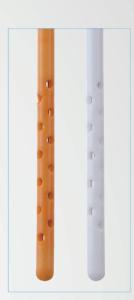

At the **proximal end**, the catheter is designed with **six drainage holes arranged in four rows** to ensure optimal drainage.

Additionally, ventricular catheters are available with an **antibiotic-impregnated option**, featuring **Clindamycin and Rifampicin**. These antibiotics are released in a **controlled manner for up to 28 days**, providing effective infection prevention.

At the **proximal end**, the catheter features **six drainage holes arranged in four rows** to ensure efficient fluid drainage.

For additional protection, peritoneal catheters are available with an **antibiotic-impregnated option**, containing **Clindamycin and Rifampicin**. These antibiotics are released in a **controlled manner for up to 28 days**, providing effective infection prevention.

# Ventriculoperitoneal Catheter Kit

Ventriculoperitoneal catheters are made from **barium silicone** material, ensuring durability and enhanced visibility under imaging.

- Tantalum length markings are placed for precise positioning:
  - On the Ventricular Catheter, markings are located at each centimeter from the 5 cm to 15 cm.
  - On the Peritoneal Catheter, markings are located at each centimeter from the 5 cm to 20 cm.
- At the **proximal end**, the catheter is designed with **24 drainage holes**, arranged as **6 holes along 4 rows**, to ensure efficient fluid drainage.
- For infection prevention, an **antibiotic-impregnated option** is available. The catheter is coated with **Clindamycin and Rifampicin**, releasing in a **controlled manner for up to 28 days**.