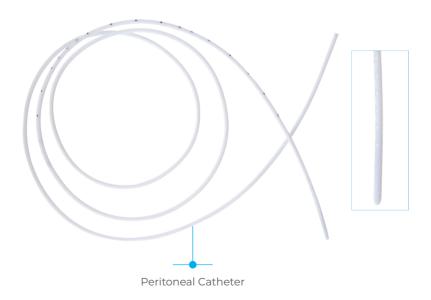

### **Peritoneal Catheter Kit**

Peritoneal catheters are made of **barium silicone** material and are equipped with **tantalum length markings** for enhanced visibility. These markings are present at each centimeter from the **5 cm to 20 cm** of the catheter.

At the **proximal end**, the catheter features **six drainage holes arranged in four rows** to ensure efficient fluid drainage.

For additional protection, peritoneal catheters are available with an **antibiotic-impregnated option**, containing **Clindamycin and Rifampicin**. These antibiotics are released in a **controlled manner for up to 28 days**, providing effective infection prevention.

#### Peritoneal Catheter Kit Includes:

• Peritoneal Catheter (ID: 1.1 mm | OD: 2.5 mm | L: 120 cm)