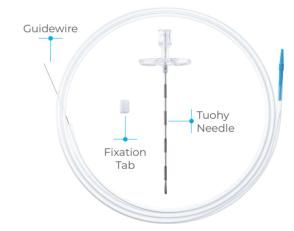

# Tuohy Needle Fixation Tab

Guidewire

#### **Lumbar Catheter Kit Includes:**

- Lumbar Catheter (ID: 0.8 mm | OD: 1.6 mm | L: 100 cm)
- 14G Tuohy Needle
- Guidewire
- Fixation Tab