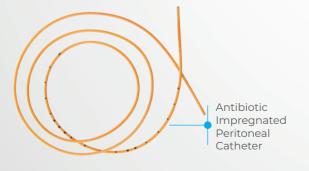

### **Peritoneal Catheter Kit**

Peritoneal catheters are made of **barium silicone** material and are equipped with **tantalum length markings** for enhanced visibility. These markings are present at each centimeter from the **5 cm to 20 cm** of the catheter.

At the **proximal end**, the catheter features **six drainage holes arranged in four rows** to ensure efficient fluid drainage.

For additional protection, peritoneal catheters are available with an **antibiotic-impregnated option**, containing **Clindamycin and Rifampicin**. These antibiotics are released in a **controlled manner for up to 28 days**, providing effective infection prevention.

#### Peritoneal Catheter Kit Includes:

• Peritoneal Catheter (ID: 1.1 mm | OD: 2.5 mm | L: 120 cm)