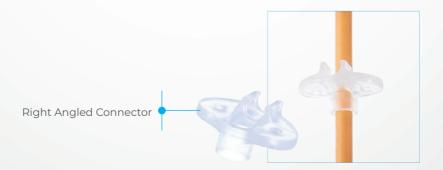

#### **Ventricular Catheter Kit Includes:**

- Ventricular Catheter (ID: 1.3 mm | OD: 2.5 mm | L: 23 cm)
- Stylet
- Right-Angled Connector

Barium Impregnated Standard Ventricular Catheter

#### **Ventriculoperitoneal Catheter Kit Includes:**

- Ventricular Catheter (ID: 1.3 mm | OD: 2.5 mm | L: 23 cm)
- Peritoneal Catheter (ID: 1.1 mm | OD: 2.5 mm | L: 120 cm)
- Stylet
- Right-Angled Connector