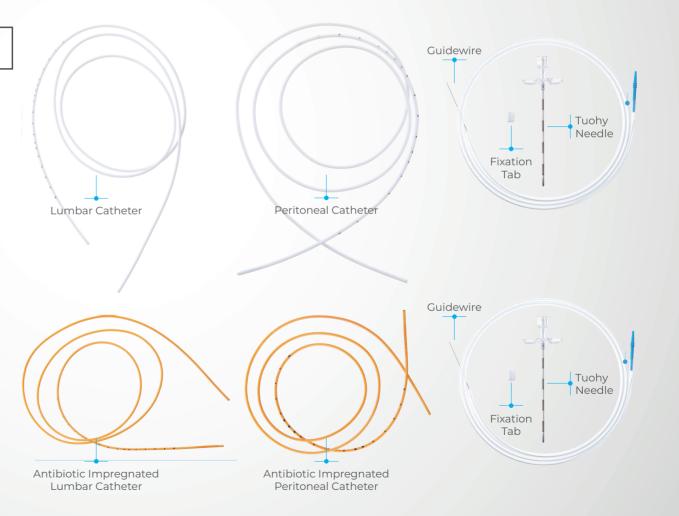

### **Peritoneal Catheter Kit**

Peritoneal catheters are made of **barium silicone** material and are equipped with **tantalum length markings** for enhanced visibility. These markings are present at each centimeter from the **5 cm to 20 cm** of the catheter.

At the **proximal end**, the catheter features **six drainage holes arranged in four rows** to ensure efficient fluid drainage.

For additional protection, peritoneal catheters are available with an **antibiotic-impregnated option**, containing **Clindamycin and Rifampicin**. These antibiotics are released in a **controlled manner for up to 28 days**, providing effective infection prevention.

## **Lumbar Catheter Kit**

Lumbar catheters are crafted from **barium silicone** material, ensuring flexibility, durability, and excellent imaging visibility.

- Tantalum length markings are provided along the catheter, at each centimeter from the 5 cm to 20 cm, for precise placement.
- At the **proximal end**, the catheter features **24 drainage holes**, arranged as **6 holes along 4 rows**, ensuring effective fluid drainage.

# Tuohy Needle Fixation Tab

Guidewire

#### **Lumbar Catheter Kit Includes:**

- Lumbar Catheter (ID: 0.8 mm | OD: 1.6 mm | L: 100 cm)
- 14G Tuohy Needle
- Guidewire
- Fixation Tab