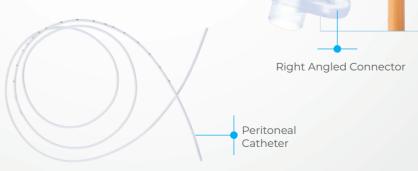

#### **Ventricular Catheter Kit Includes:**

- Ventricular Catheter (ID: 1.3 mm | OD: 2.5 mm | L: 23 cm)
- Stylet
- Right-Angled Connector

Barium Impregnated Standard Ventricular Catheter

### **Peritoneal Catheter Kit**

Peritoneal catheters are made of **barium silicone** material and are equipped with **tantalum length markings** for enhanced visibility. These markings are present at each centimeter from the **5 cm to 20 cm** of the catheter.

At the **proximal end**, the catheter features **six drainage holes arranged in four rows** to ensure efficient fluid drainage.

For additional protection, peritoneal catheters are available with an **antibiotic-impregnated option**, containing **Clindamycin and Rifampicin**. These antibiotics are released in a **controlled manner for up to 28 days**, providing effective infection prevention.