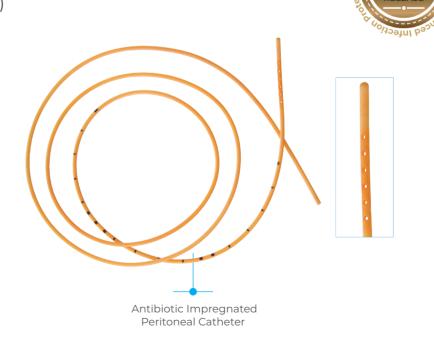

### **Peritoneal Catheter Kit**

Peritoneal catheters are made of **barium silicone** material and are equipped with **tantalum length markings** for enhanced visibility. These markings are present at each centimeter from the **5 cm to 20 cm** of the catheter.

At the **proximal end**, the catheter features **six drainage holes arranged in four rows** to ensure efficient fluid drainage.

For additional protection, peritoneal catheters are available with an **antibiotic-impregnated option**, containing **Clindamycin and Rifampicin**. These antibiotics are released in a **controlled manner for up to 28 days**, providing effective infection prevention.

#### Peritoneal Catheter Kit Includes:

• Peritoneal Catheter (ID: 1.1 mm | OD: 2.5 mm | L: 120 cm)